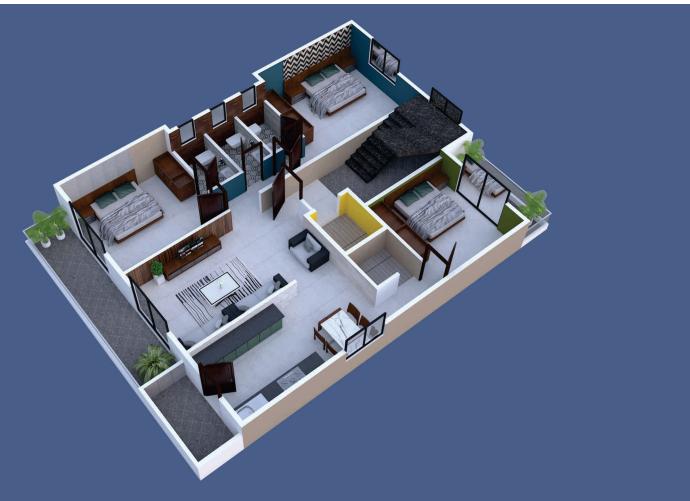

#### 1ST TO 7TH FLOOR PLAN

(1528 sq ft SLAB AREA) (1700 sq ft SUPER BUILTUP AREA)