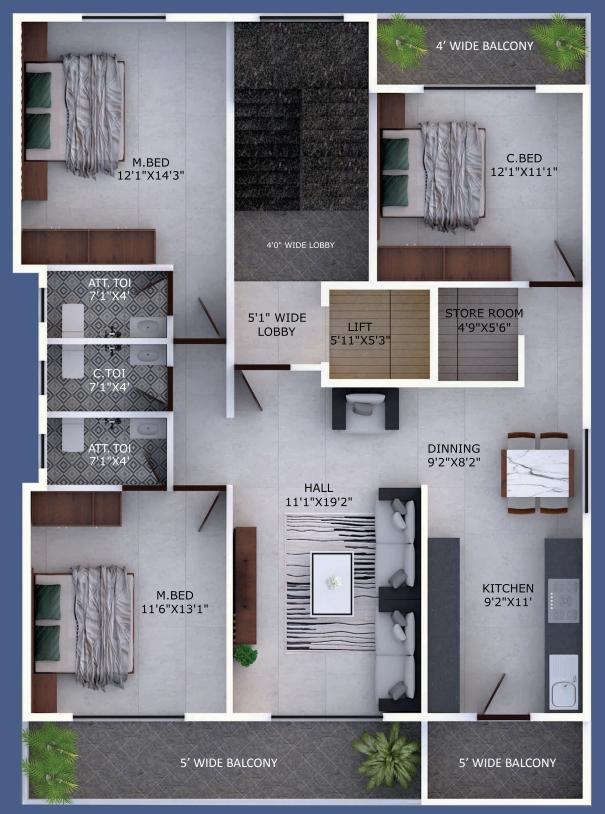

#### 1ST TO 7TH FLOOR PLAN

(1528 sq ft SLAB AREA) (1700 sq ft SUPER BUILTUP AREA)