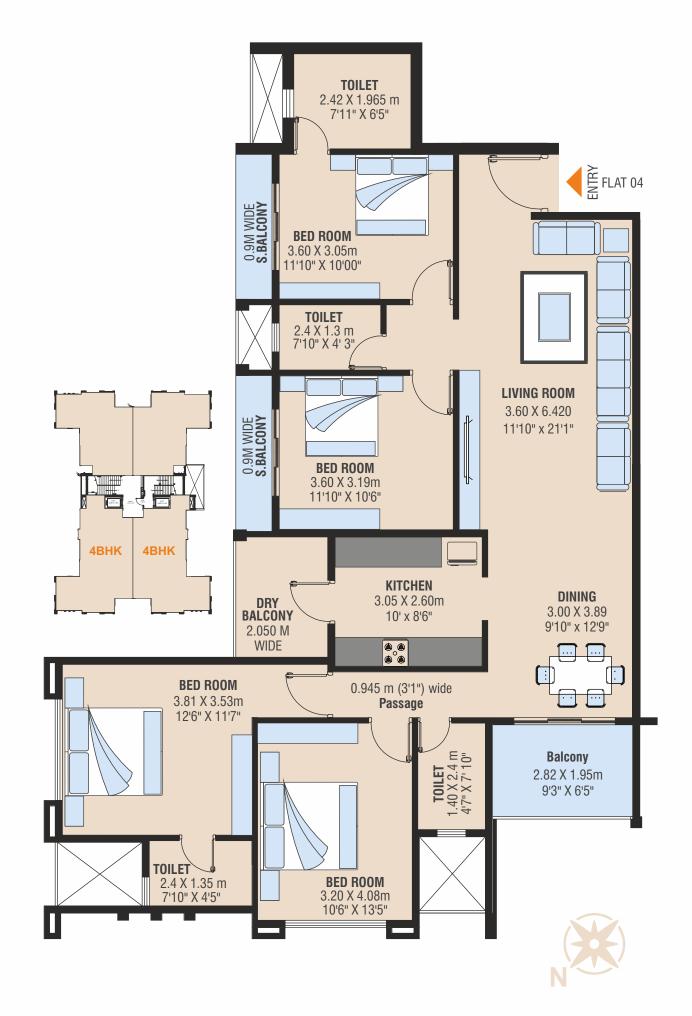

# About Shereton

Conceived by Nanik group, Sheraton is a prestigious 20 storey premium apartment building equipped with modern amenities and facilities. Every floor has two 3 BHK & two 4 BHK spacious apartments each featuring ample floor space, good ventilation, and natural light. One of the most attractive features of the scheme is the podium on the first floor. This beautiful space includes a lush green garden and cozy sitting area, kids play area, yoga and meditation space, jogging tracks, and many other amenities.

Site Address: Plot No. 30, Kadbi Sq, Behind Metro Station, Nagpur

4BHKFloor Plan

3BHKFloor Plan

-

............