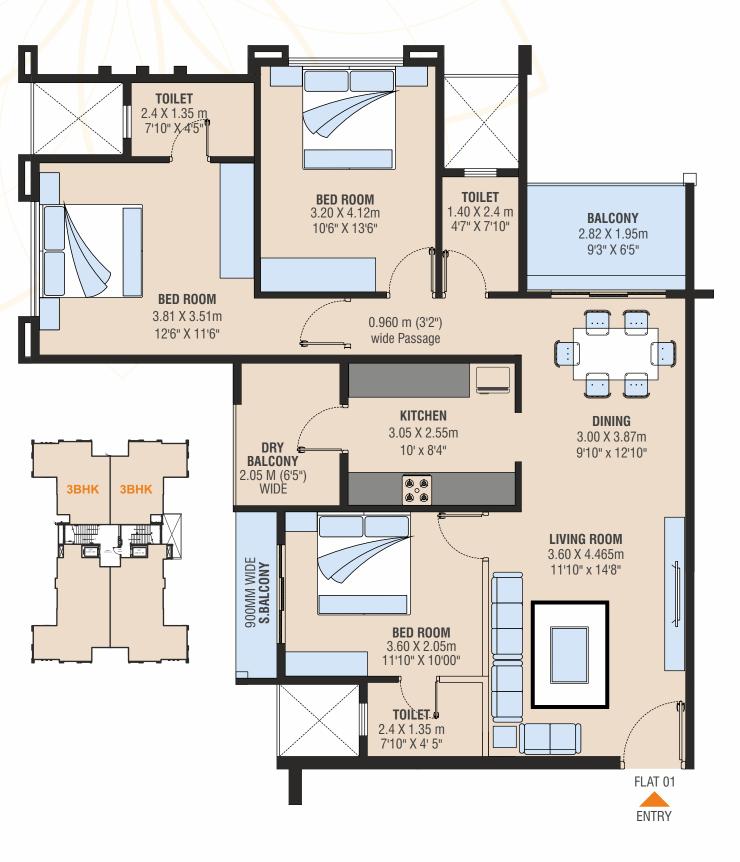

# About Shereton

Conceived by Nanik group, Sheraton is a prestigious 20 storey premium apartment building equipped with modern amenities and facilities. Every floor has two 3 BHK & two 4 BHK spacious apartments each featuring ample floor space, good ventilation, and natural light. One of the most attractive features of the scheme is the podium on the first floor. This beautiful space includes a lush green garden and cozy sitting area, kids play area, yoga and meditation space, jogging tracks, and many other amenities.

Site Address: Plot No. 30, Kadbi Sq, Behind Metro Station, Nagpur

4BHKFloor Plan

3BHKFloor Plan

-

............