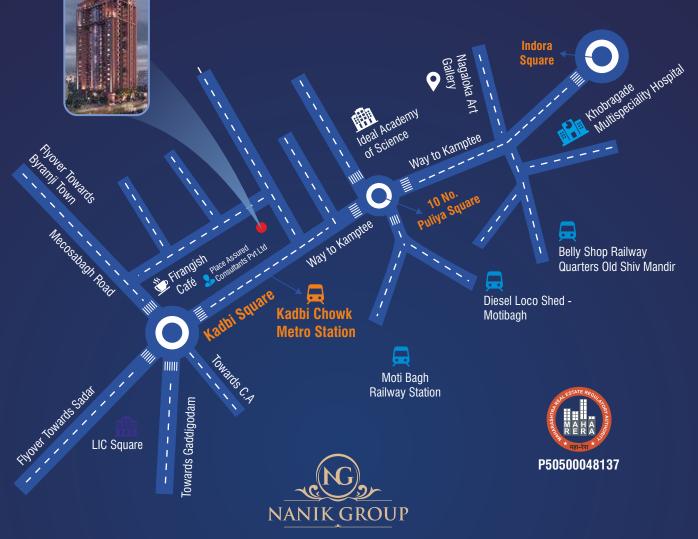

# Location Map

Site Address: Plot No. 30, Kadbi Sq, Behind Metro Station, Nagpur

4BHKFloor Plan

3BHKFloor Plan

-

............