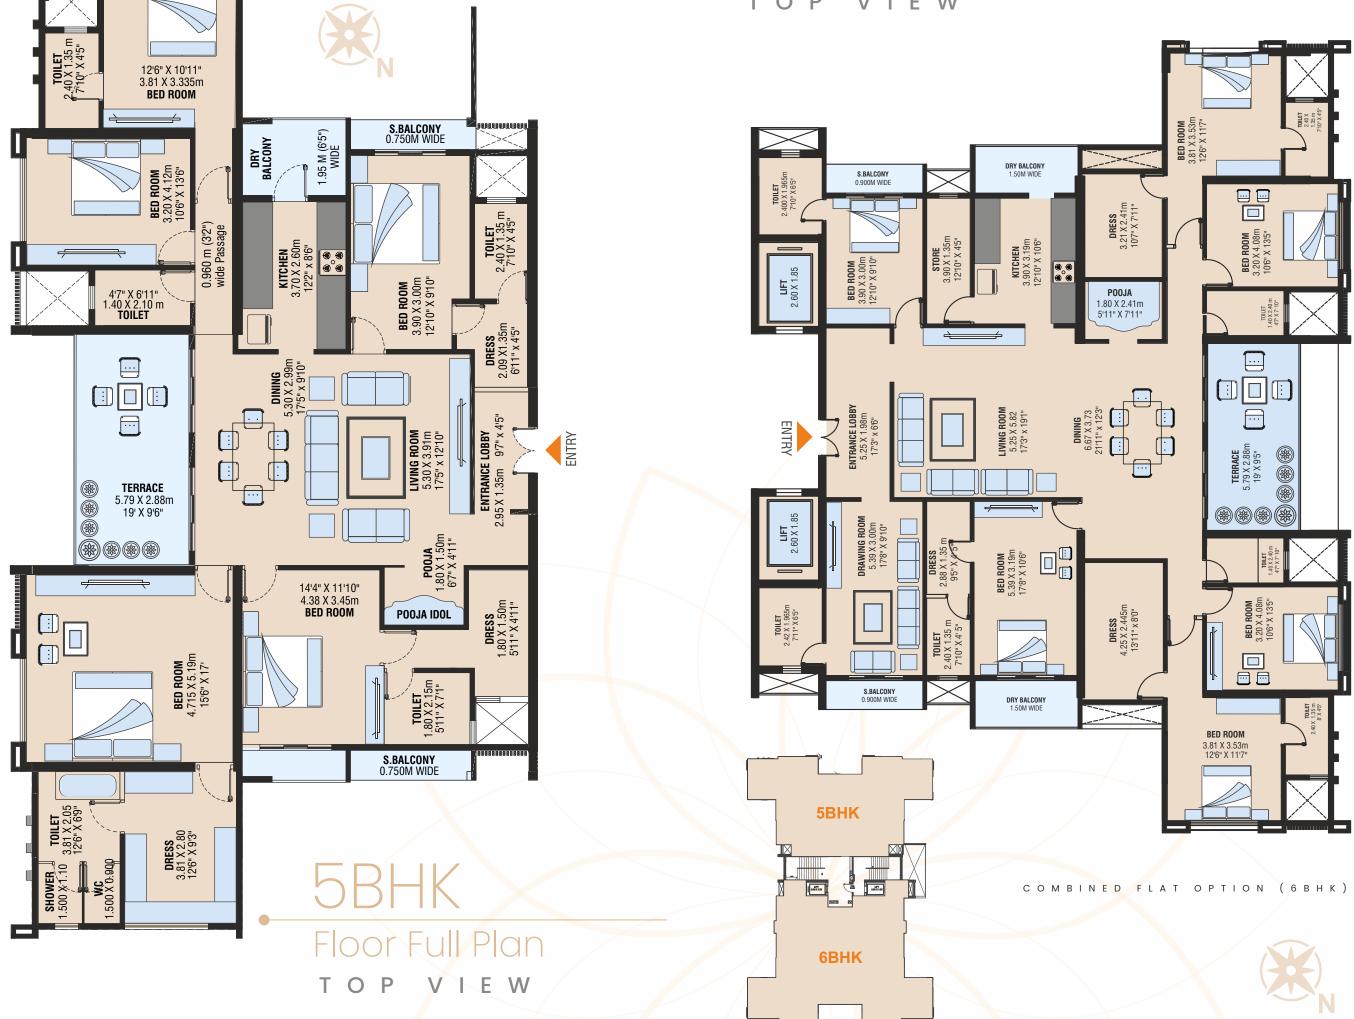

Site Address: Plot No. 30, Kadbi Sq, Behind Metro Station, Nagpur

4BHKFloor Plan

3BHKFloor Plan

-

............

# K Floor Full Plan

Podium Garden

Sit Out Area

Gymnasium

Indoor Games

Meditation Area

Yoga Space

Party Hall