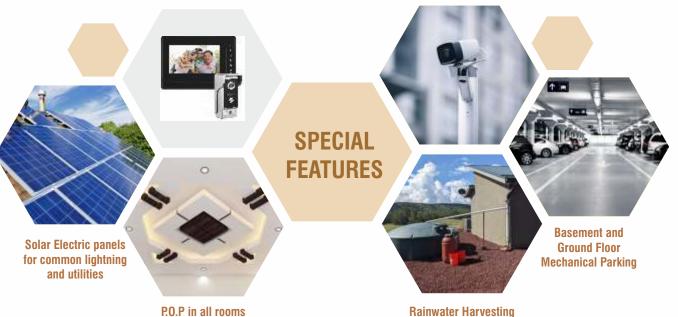

# **STRUCTURE**

Earthquake resistant RCC structure

## WALLS

6 inch external walls and 4.5 inch internal walls

### FLOORING

- vetrified flooring in all rooms Anti skid flooring in terraces,
- washrooms, and dry balconies.

### **ELECTRICAL**

- Concealed electrical copper wiring
- Modular switches of reputed brand
- Adequate number of electrical points
  - TV and telephone points in living
    - room and all bedrooms AC point in all bedrooms

### WINDOWS

- UPVC windows
- Granite windows sills powder coated aluminum louvered windows in washroom
- Provision for exhaust in the kitchen and washrooms

### **DOORS**

- Attractive main entrance T.W. door
- All bedrooms toilet and terrace doors will be molded doors Toilet door frame in granite

Generator backup for lifts and

## **SECURITY**

- CCTV surveillance of all common areas
- 24 hours security personnel

# common utilities

- Granite kitchen platform with SS sinkAttractive full height kitchen dado with tiles
- Provision for water purifier in kitchen

### WASHROOMS

- Designer glazed tiles dado upto full height
  Jaguar or other equivalent brand CP fittings
  Concealed internal plumbing
- Premium sanitary ware

LIFTS